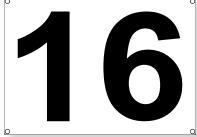

## **Dock Signs**

10" x 14" sign backing shown

24" x 16" sign backing shown

24" x 18" sign backing shown

10" x 14" sign backing shown

10 x 14 sign backing shown

10" x 14" sign backing shown

10" x 14" sign backing shown

All signs are made-to-order. Size, orientation and color can be chosen to best fit your needs and facility layout. Each sign is made using custom cut high quality UV protected vinyl with over 100 colors to choose from including reflective and florescent. Each white or colored sign blank is cut out of .040 aluminum and is available with square or radius edges and a number of mounting hole positions.