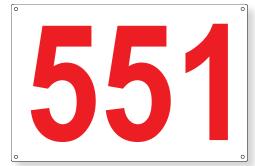

## **Dock Signs**

10" x 14" sign backing shown

24" x 16" sign backing shown

24" x 18" sign backing shown

10" x 14" sign backing shown

10 x 14 sign backing shown

10" x 14" sign backing shown

10" x 14" sign backing shown

All signs are made-to-order. Size, orientation and color can be chosen to best fit your needs and facility layout. Each sign is made using custom cut high quality UV protected vinyl with over 100 colors to choose from including reflective and florescent. Each white or colored sign blank is cut out of .040 aluminum and is available with square or radius edges and a number of mounting hole positions.