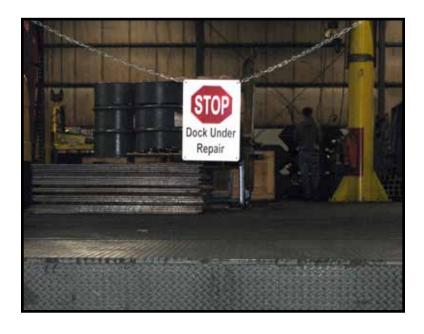

## **Dock Signs**

Your warehouse is a big place and it needs plenty of signs to make sure that it operates safely and efficiently. Dock signs are a great way to give direction and to advise employees and visitors of policies and procedures.

Whether you are in need of simple door number signs or graphic safety or policy signs, Allied Solutions can provide you with the custom sign you need quickly and at a very competitive price.

Distributed By: \_