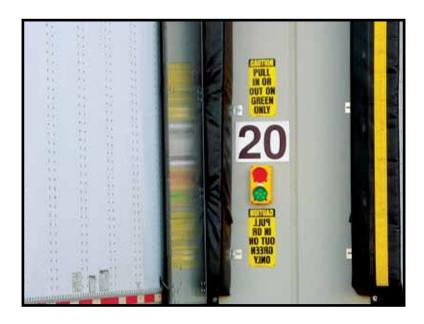

Properly displayed signage can direct forktruck, semi and foot traffic in an orderly efficient manner. Whether displayed inside the building or out, dock door number signs are a great way to identify specific doors for truck drivers and fork truck operators. Standard signage combined with mirror image signage for the truck driver will allow you to convey information quickly and effectively to trucks backing into your docks.

All signs are made-to-order. Size, orientation and color can be chosen to best fit your needs and facility layout. Each sign is made using custom cut high quality UV protected vinyl with over 100 colors to choose from including reflective and florescent. Each white or colored sign blank is cut out of .040 aluminum and is available with square or radius edges and a number of mounting hole positions.